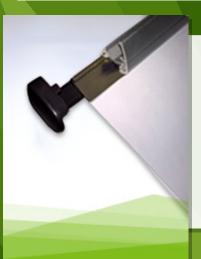

A great additional feature is the pull-out end caps that allow the snap rail to open and the self-adhesive strip to slide out. Reassuringly, those same end caps have a built in 'stop' so you'll never lose them again.